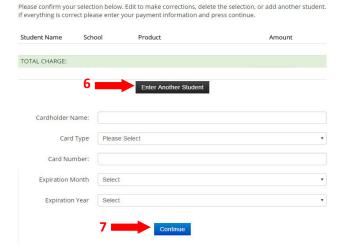

#### **HOW TO ENROLL:**

Enrolling online is easy and takes only a few minutes

- Go to www.mmc-ins.com and click on ENROLL NOW button
- SELECT the name of the SCHOOL DISTRICT where your child is enrolled and click SUBMIT
- Enter the RESPONSIBLE PARTY's information and click NEXT
- 4. Enter the STUDENT's information and click NEXT
- Select the PLAN in which you want your student to be enrolled and click NEXT
- Review the plan selected for your student. Add additional students as needed.
- ENTER PAYMENT information. Check or Credit Cards are welcome. Once you click CONTINUE you will receive 2 emails:
  - 1. Confirmation of your processed purchase
  - 2. Confirmation of your policy and coverage information.