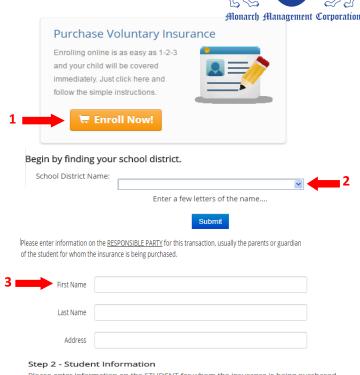

- 1. Go online to: www.mmc-ins.com
- 2. Click ENROLL NOW
- 3. Select your child's school district from the drop down menu and follow the enrollment questions. MasterCard and Visa are accepted.

Contact Monarch Management Corporation at 1-800-662-2778 with additional questions

#### **HOW TO ENROLL:**

Enrolling online is easy and takes only a few minutes

- Go to www.mmc-ins.com and click on ENROLL NOW button
- SELECT the name of the SCHOOL DISTRICT where your child is enrolled and click SUBMIT
- Enter the RESPONSIBLE PARTY's information and click NEXT
- 4. Enter the STUDENT's information and click NEXT
- Select the PLAN in which you want your student to be enrolled and click NEXT
- Review the plan selected for your student. Add additional students as needed.
- ENTER PAYMENT information. Check or Credit Cards are welcome. Once you click CONTINUE you will receive 2 emails:
  - 1. Confirmation of your processed purchase
  - 2. Confirmation of your policy and coverage information.